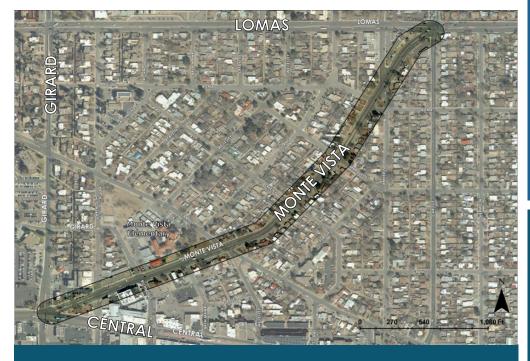

## MONTE VISTA BLVD MEDIAN STUDY

## FROM GIRARD BLVD TO LOMAS BLVD

The City of Albuquerque initiated a study to consider traffic calming measures along Monte Vista Boulevard: Girard Blvd to Lomas Blvd.

The study is focused on evaluations of a raised median alternative to help achieve the goal of reducing travel speeds and providing a platform for future aesthetic enhancements within the neighborhood.

## STUDY AREA

COMMENTS/QUESTIONS:

MONTEVISTAMEDIANS@BHINC.COM | (505) 980-6065

JOIN US FOR A NEIGHBORHOOD MEETING!

THURSDAY
DECEMBER 1ST

6:00 - 7:00 PM

IMMANUEL PRESBYTERIAN CHURCH

114 CARLISLE BLVD SE ALBUQUERQUE, NM 87106