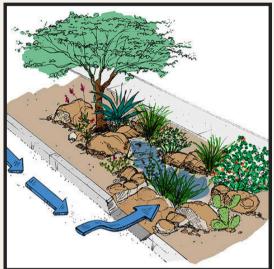

## INTRODUCTION TO: GREEN STORMWATER INFRASTRUCTURE & RAINWATER HARVESTING

Join us for a community meeting to learn more about an upcoming small green stormwater infrastructure (GSI) project in your neighborhood. GSI, also known as rainwater harvesting, is a nature-based solution for our arid climate that can provide many benefits to both people and nature.

## **EVENT DETAILS:**

- Learn about how GSI works and its benefits.
- Learn about the upcoming GSI project at Silver Ave. and Solano Dr.
- Learn about opportunities to get engaged with the project.
- Get connected with resources for installing passive rainwater harvesting at your home.
- Visit the project site with your neighbors!

IMAGE CREDIT: WATERSHED MANAGEMENT GROUP