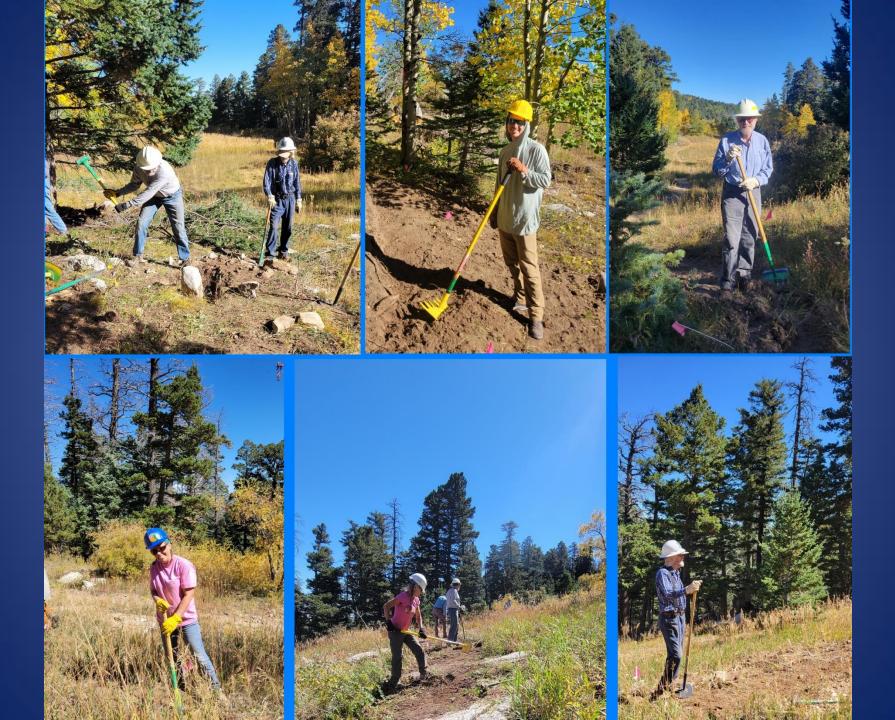

### **SUMMARY**

| total work days12 days                       |
|----------------------------------------------|
| total # feet of new trail built4,325 ft      |
| average # feet built per day360 ft           |
| total #volunteers22                          |
| average # volunteers per day11               |
| total # of volunteer days129 days            |
| average # feet built per worker per day28 ft |
| percentage of Ellis trail rerouted41%        |

#### 22 FOSM volunteers [days]

- Laura Leon [11]
- Luis Cuadros [11]
- Mike Madden [10]
- Rich Fagioli[ 10]
- Byron Garner [9]
- Claudia Bergsohn [9]
- Eric Russell [9]
- Jim Houle [9]
- Bill Perkins [8]
- Eric Messerschmidt [6]
- John Braly [6]

- Bruce Hansche [5]
- Scott Sunde [5]
- Steve Roholt [4]
- Mackenzie Gibbs [3]
- Rich Feddersen [3]
- Becky Levinson [2]
- Cleve Sharp [2]
- John Cooper [2]
- Roland Stumpf [2]
- Bill Perkins [1]
- Susan Gregory [1]