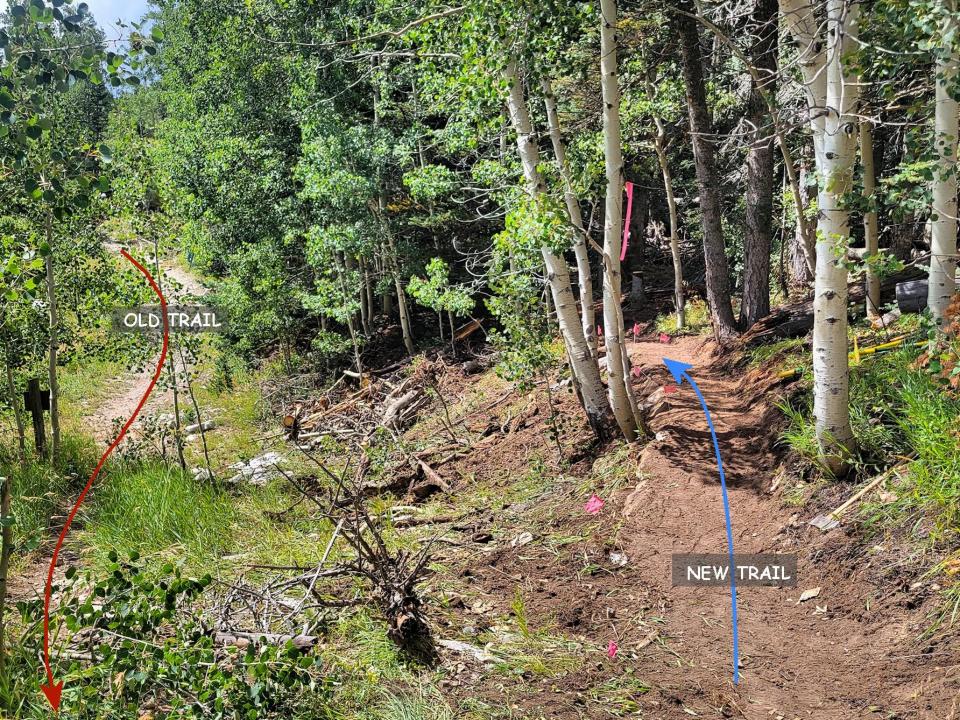

# Ellis trail is 10,613 ft (2.01 mi) long from Crest Rd to 10K intersection

- → 4,325 ft of new trail was built
  - 41% of Ellis was rerouted

### **SUMMARY**

| total work days12 days                       |
|----------------------------------------------|
| total # feet of new trail built4,325 ft      |
| average # feet built per day360 ft           |
| total #volunteers22                          |
| average # volunteers per day11               |
| total # of volunteer days129 days            |
| average # feet built per worker per day28 ft |
| percentage of Ellis trail rerouted41%        |