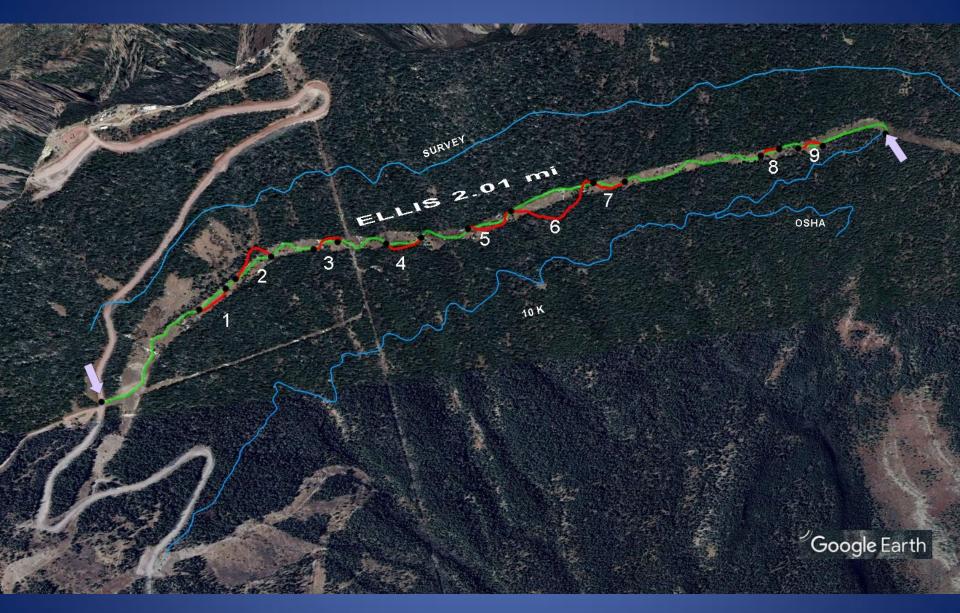

| 9    | 2   | 11    |
| 11  | 9/26/2024 | #7         | 10   | 0   | 10    |
| 12  | 10/3/2024 | #8, #9     | 10   | 3   | 13    |
|     |           | TOTAL      | 129  | 28  | 157   |

# Ellis trail is 10,613 ft (2.01 mi) long from Crest Rd to 10K intersection

- → 4,325 ft of new trail was built
  - 41% of Ellis was rerouted



### **SUMMARY**

| total work days12 days                       |
|----------------------------------------------|
| total # feet of new trail built4,325 ft      |
| average # feet built per day360 ft           |
| total #volunteers22                          |
| average # volunteers per day11               |
| total # of volunteer days129 days            |
| average # feet built per worker per day28 ft |
| percentage of Ellis trail rerouted41%        |





Google map showing relationship of Ellis to Crest Rd., Survey, 10K, and Osha



#### 22 FOSM volunteers [days]

- Laura Leon [11]
- Luis Cuadros [11]
- Mike Madden [10]
- Rich Fagioli[ 10]
- Byron Garner [9]
- Claudia Bergsohn [9]
- Eric Russell [9]
- Jim Houle [9]
- Bill Perkins [8]
- Eric Messerschmidt [6]
- John Braly [6]

- Bruce Hansche [5]
- Scott Sunde [5]
- Steve Roholt [4]
- Mackenzie Gibbs [3]
- Rich Feddersen [3]
- Becky Levinson [2]
- Cleve Sharp [2]
- John Cooper [2]
- Roland Stumpf [2]
- Bill Perkins [1]
- Susan Gregory [1]





### Sandia Ranger District

- Canyon Young
- Jen Medina-Grey
- Dorothy
- Zay
- Chris