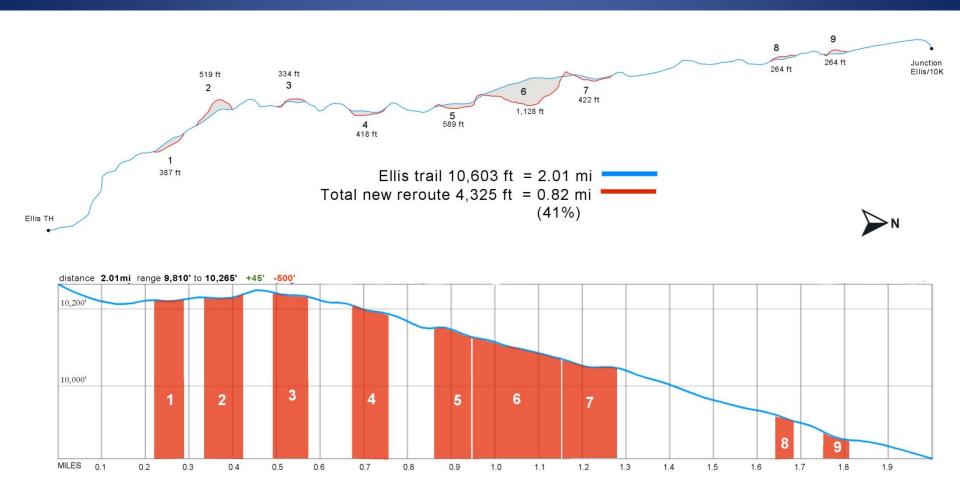

# Ellis trail is 10,613 ft (2.01 mi) long from Crest Rd to 10K intersection

- → 4,325 ft of new trail was built
  - 41% of Ellis was rerouted

### **SUMMARY**

| total work days12 days                       |
|----------------------------------------------|
| total # feet of new trail built4,325 ft      |
| average # feet built per day360 ft           |
| total #volunteers22                          |
| average # volunteers per day11               |
| total # of volunteer days129 days            |
| average # feet built per worker per day28 ft |
| percentage of Ellis trail rerouted41%        |