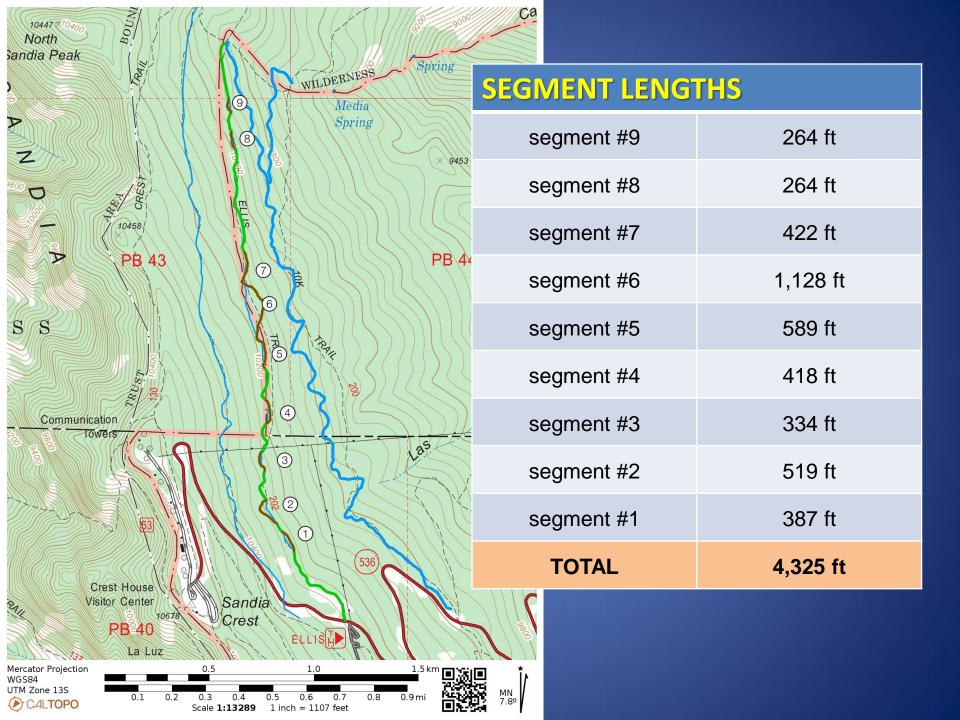

# Ellis trail is 10,613 ft (2.01 mi) long from Crest Rd to 10K intersection

- → 4,325 ft of new trail was built
  - 41% of Ellis was rerouted

### **SUMMARY**

| total work days12 days                       |
|----------------------------------------------|
| total # feet of new trail built4,325 ft      |
| average # feet built per day360 ft           |
| total #volunteers22                          |
| average # volunteers per day11               |
| total # of volunteer days129 days            |
| average # feet built per worker per day28 ft |
| percentage of Ellis trail rerouted41%        |