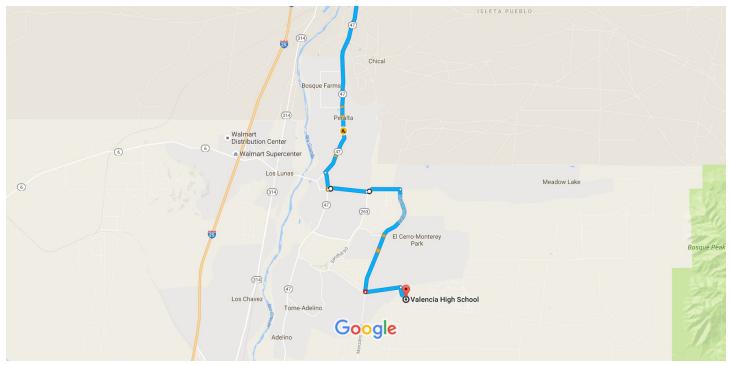

## Highland High School to Valencia High School

Drive 32.7 miles, 48 min

Map data ©2016 Google 2 mi ∟\_\_\_\_

1 of 3

## Highland High School

4700 Coal Avenue Southeast, Albuquerque, NM 87108

| Take Jac | kson St | SE to | Zuni | Rd SE |
|----------|---------|-------|------|-------|
|          |         |       |      |       |

|     | 1.   | Head east on Coal Ave SE toward Quincy St SE                                                      | 2 min (0.3           |
|-----|------|---------------------------------------------------------------------------------------------------|----------------------|
|     | 2.   | Turn right onto Jackson St SE                                                                     | 0.                   |
|     |      | on Blvd SE, I-25 S, NM-47 S and Manzano Expy to R Del Oro Loop N/Rio Del Oro Loop in El C<br>Park | 0.2<br><b>Cerro-</b> |
| 1   | 3.   | Turn left onto Zuni Rd SE                                                                         | min (30.6            |
|     | 4    | Turn right at the 2nd cross street onto San Mateo Blvd SE                                         | 0.:                  |
|     |      |                                                                                                   | 1.0                  |
| •   | 5.   | Turn right onto Gibson Blvd SE                                                                    | 3.0                  |
|     | 6.   | Turn left to merge onto I-25 S                                                                    |                      |
| ,   | 7.   | Take exit 215 for NM-47 S                                                                         | —— 7.´               |
|     | 8.   | Continue onto Broadway Blvd SE                                                                    | 0.0                  |
|     | 9.   | Keep right at the fork, follow signs for NM-47 S                                                  | 0.3                  |
|     | 10.  | Continue onto NM-47 S/Broadway Blvd SE  Continue to follow NM-47 S                                | 0.                   |
| ı   | 11.  | Use the left 2 lanes to turn left to stay on NM-47 S                                              | 10.                  |
| l   | 12.  | Turn left onto N El Cerro Loop                                                                    | 0.                   |
|     | 13.  | Continue straight onto Meadowlake Rd                                                              | 1.                   |
|     | 14.  | Turn right onto Manzano Expy                                                                      | 1.                   |
| nti | inue | on R Del Oro Loop N. Drive to Bonita Vista Blvd/Rio Del Ona Loop S                                | 4.                   |
| ì   | 15.  | ·                                                                                                 | 3 min (1.9           |
|     |      |                                                                                                   | 1. <i>-</i>          |